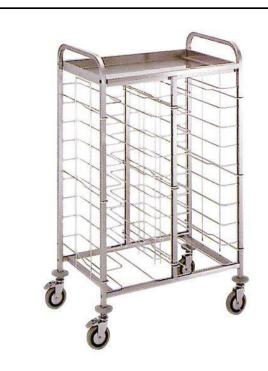

## Service Trolleys Rack Trolley for 20 GN 1/1

| ITEM #  |  |
|---------|--|
| MODEL # |  |
| NAME #  |  |
| SIS #   |  |
| ΔIΔ #   |  |

361130 (RTT20)

Rack Trolley receiving 20x1/1GN-EN

#### Item No.

Constructed in AISI 304 stainless steel. Framework in square 25x25mm tubing. Tray supports, in chromium plated galvanised steel, can slide up/down for cleaning. Designed to hold trays or containers placed in two rows (10+10). Removable top shelf for collection of glasses and bottles. N. 4 pivoting wheels mm125 in diameter, of which 2 with brakes, with support in chromium plated galvanised steel. Wheels are fitted with grey plastic bumpers. Durable no-mark tread on the wheels. Delivered already assembled.

#### **Main Features**

- Framework in square 25x25 mm tubing, completely welded.
- Chromium plated galvanised steel tray supports can be slid up/down for cleaning.
- Removable top shelf for collection of glasses and bottles.
- Accomodates 20 GN trays or containers placed in single row.
- 4 pivoting Ø 125 mm wheels, 2 of which with brakes, fitted with plastic bumpers and support in chromium plated galvanised steel.