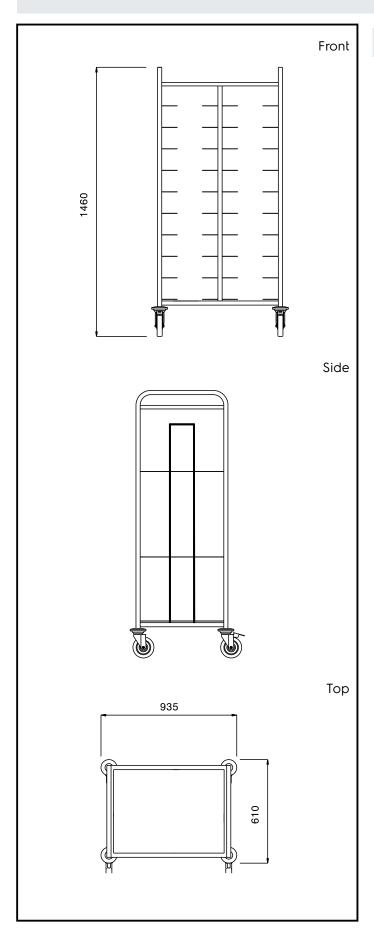

## **Key Information:**

External dimensions, Width:

361130 (RTT20)935 mmExternal dimensions, Depth:610 mmExternal dimensions, Height:1460 mmWheel material:Zinc platedWheel diameter:Ø 125Net weight:38 kg